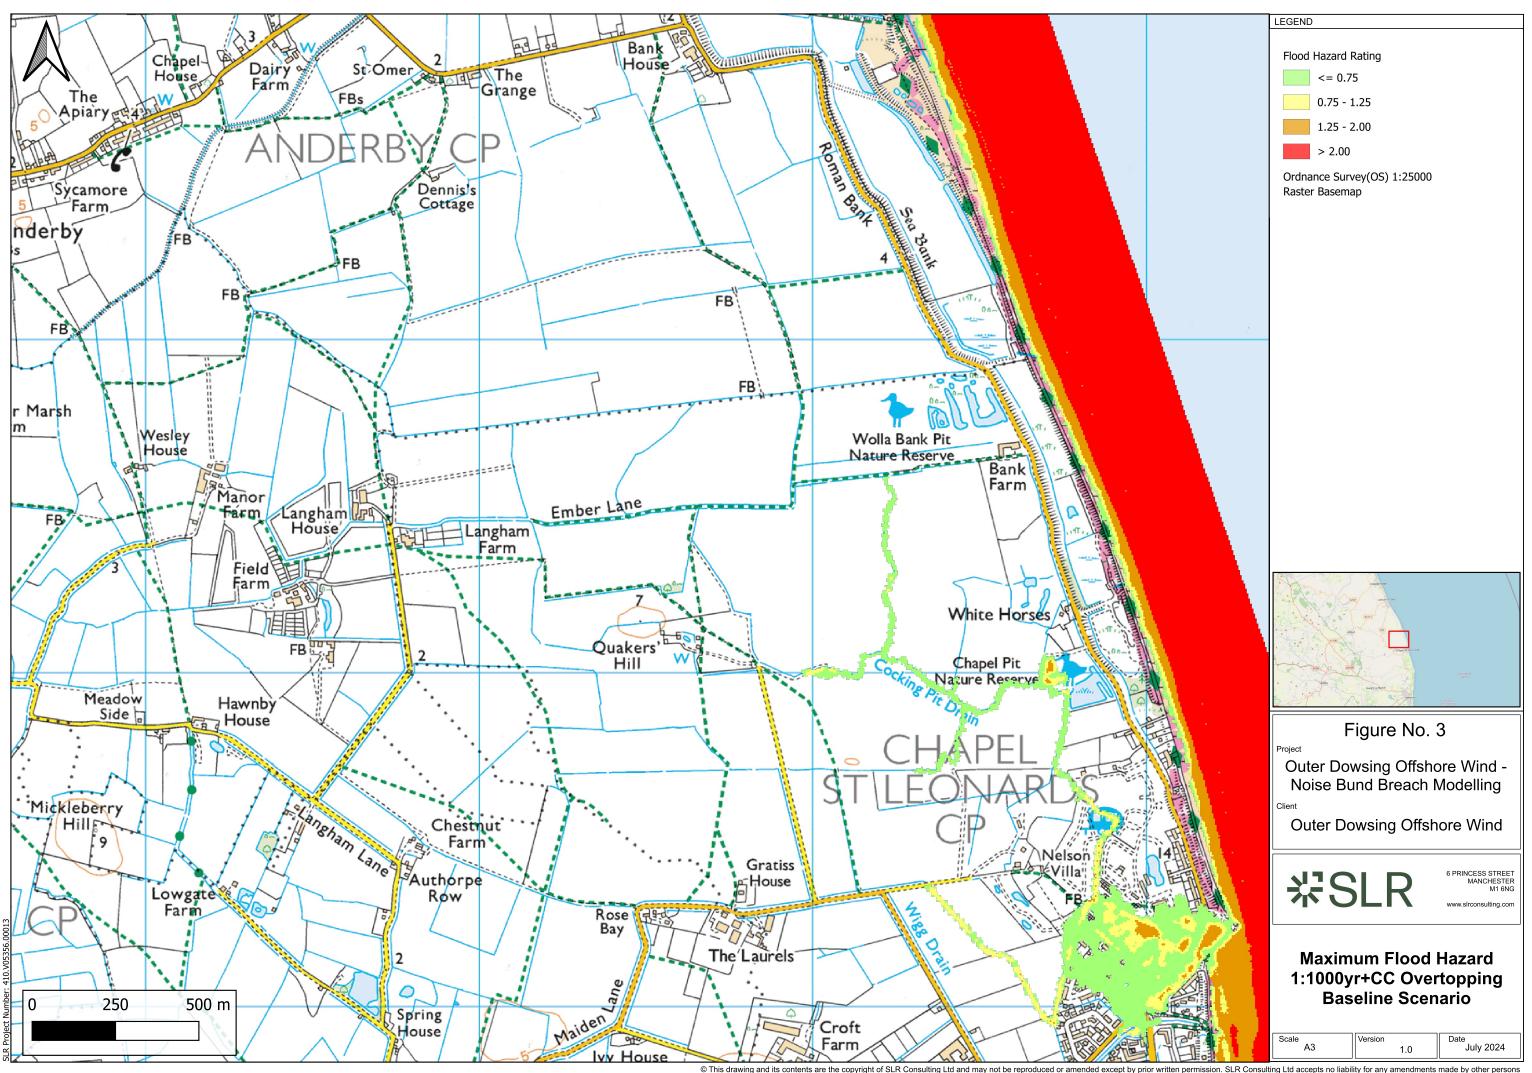

## Noise Bund Hydraulic Modelling Report, Appendix C Figures (Part 1 of 4)

Procedural Deadline 19 September

Date: September 2024

Document Reference: 15.7A Rev: 1.0

| Company:                          |                   | Ou                                                                     | Outer Dowsing Offshore Wind         |                         | Asset:                                           |                          | Whole Asset |                  |
|-----------------------------------|-------------------|------------------------------------------------------------------------|-------------------------------------|-------------------------|--------------------------------------------------|--------------------------|-------------|------------------|
| Project:                          |                   | Whole Wind Farm                                                        |                                     | Sub<br>Project/Package: |                                                  | Whole Asset              |             |                  |
| Document Title<br>or Description: |                   | Noise Bund Hydraulic Modelling Report Appendix C Figures (Part 1 of 4) |                                     |                         |                                                  |                          |             |                  |
| Internal<br>Document<br>Number:   |                   | PP1-ODOW-DEV-CS-REP-0223-01                                            |                                     |                         | 3 <sup>rd</sup> Party Doc No<br>(If applicable): |                          | N/A         |                  |
| Rev<br>No.                        | Date              |                                                                        | Status / Reason for<br>Issue        | Author                  | Checked<br>by                                    | Reviewed by              |             | Approved<br>by   |
| 1.0                               | September<br>2024 |                                                                        | Procedural Deadline<br>19 September | SLR                     | Outer<br>Dowsing                                 | Shepherd &<br>Wedderburn |             | Outer<br>Dowsing |