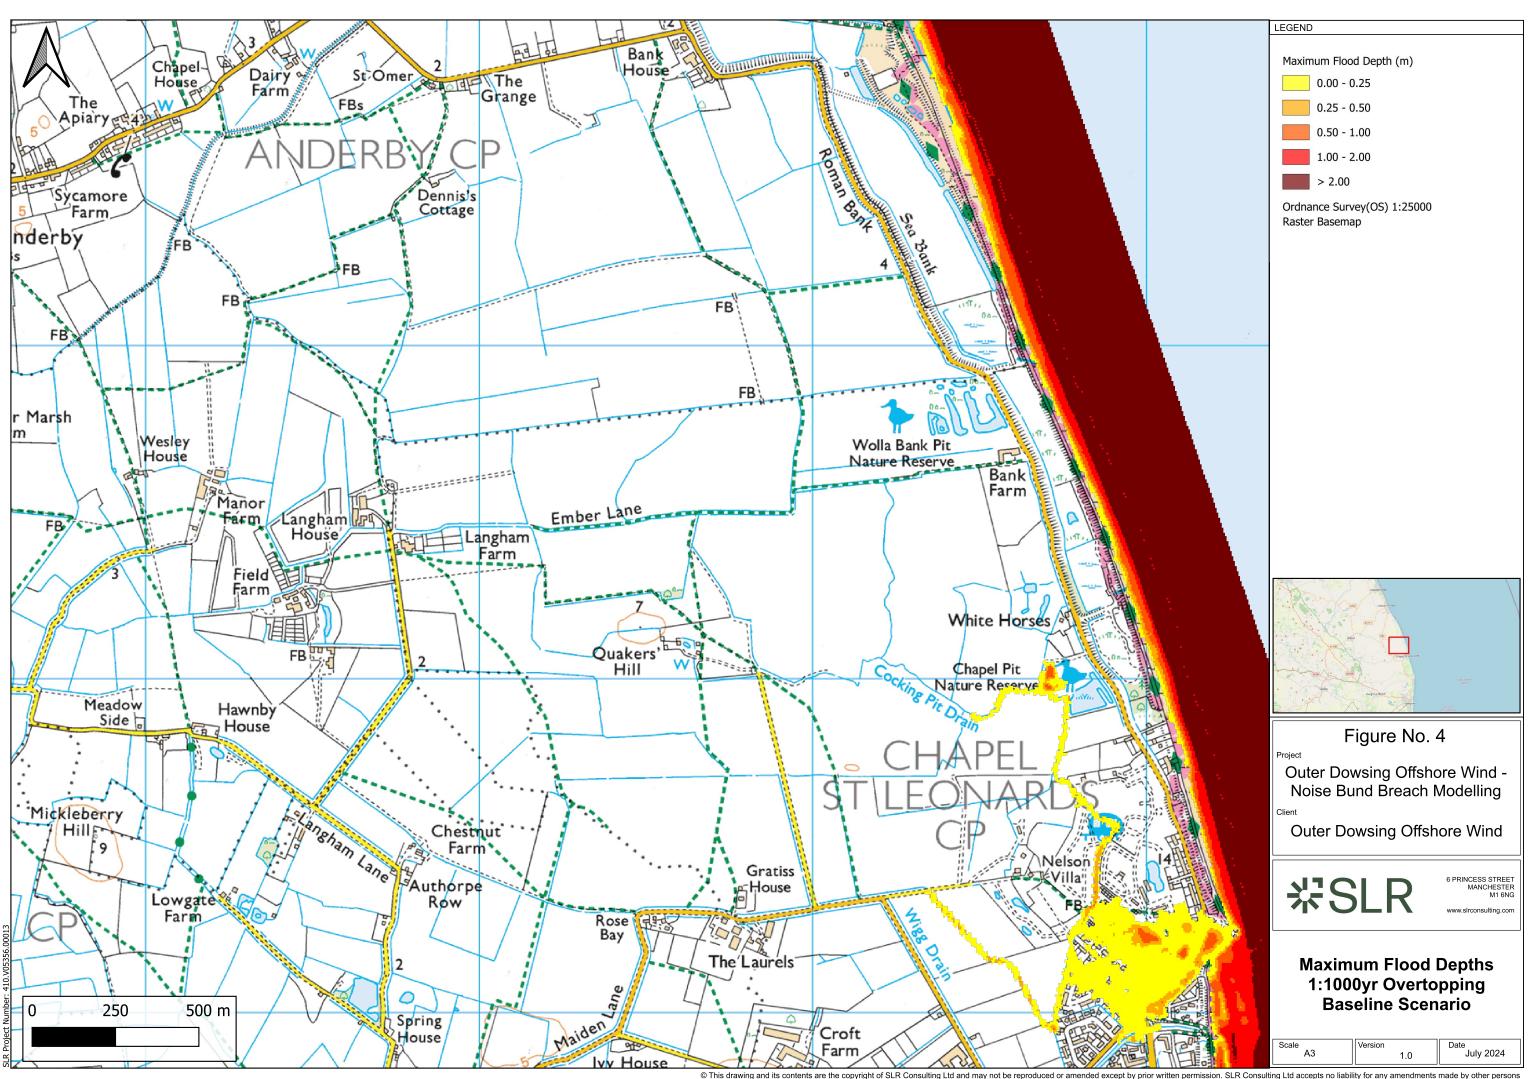

## Noise Bund Hydraulic Modelling Report, Appendix C Figures (Part 1 of 4)

Procedural Deadline 19 September

Date: September 2024

Document Reference: 15.7A Rev: 1.0

| Company:                          |                   | Ou                                                                     | Outer Dowsing Offshore Wind         |                         | Asset:                                           |                          | Whole Asset |                  |
|-----------------------------------|-------------------|------------------------------------------------------------------------|-------------------------------------|-------------------------|--------------------------------------------------|--------------------------|-------------|------------------|
| Project:                          |                   | Whole Wind Farm                                                        |                                     | Sub<br>Project/Package: |                                                  | Whole Asset              |             |                  |
| Document Title<br>or Description: |                   | Noise Bund Hydraulic Modelling Report Appendix C Figures (Part 1 of 4) |                                     |                         |                                                  |                          |             |                  |
| Internal<br>Document<br>Number:   |                   | PP1-ODOW-DEV-CS-REP-0223-01                                            |                                     |                         | 3 <sup>rd</sup> Party Doc No<br>(If applicable): |                          | N/A         |                  |
| Rev<br>No.                        | Date              |                                                                        | Status / Reason for<br>Issue        | Author                  | Checked<br>by                                    | Reviewed by              |             | Approved<br>by   |
| 1.0                               | September<br>2024 |                                                                        | Procedural Deadline<br>19 September | SLR                     | Outer<br>Dowsing                                 | Shepherd &<br>Wedderburn |             | Outer<br>Dowsing |