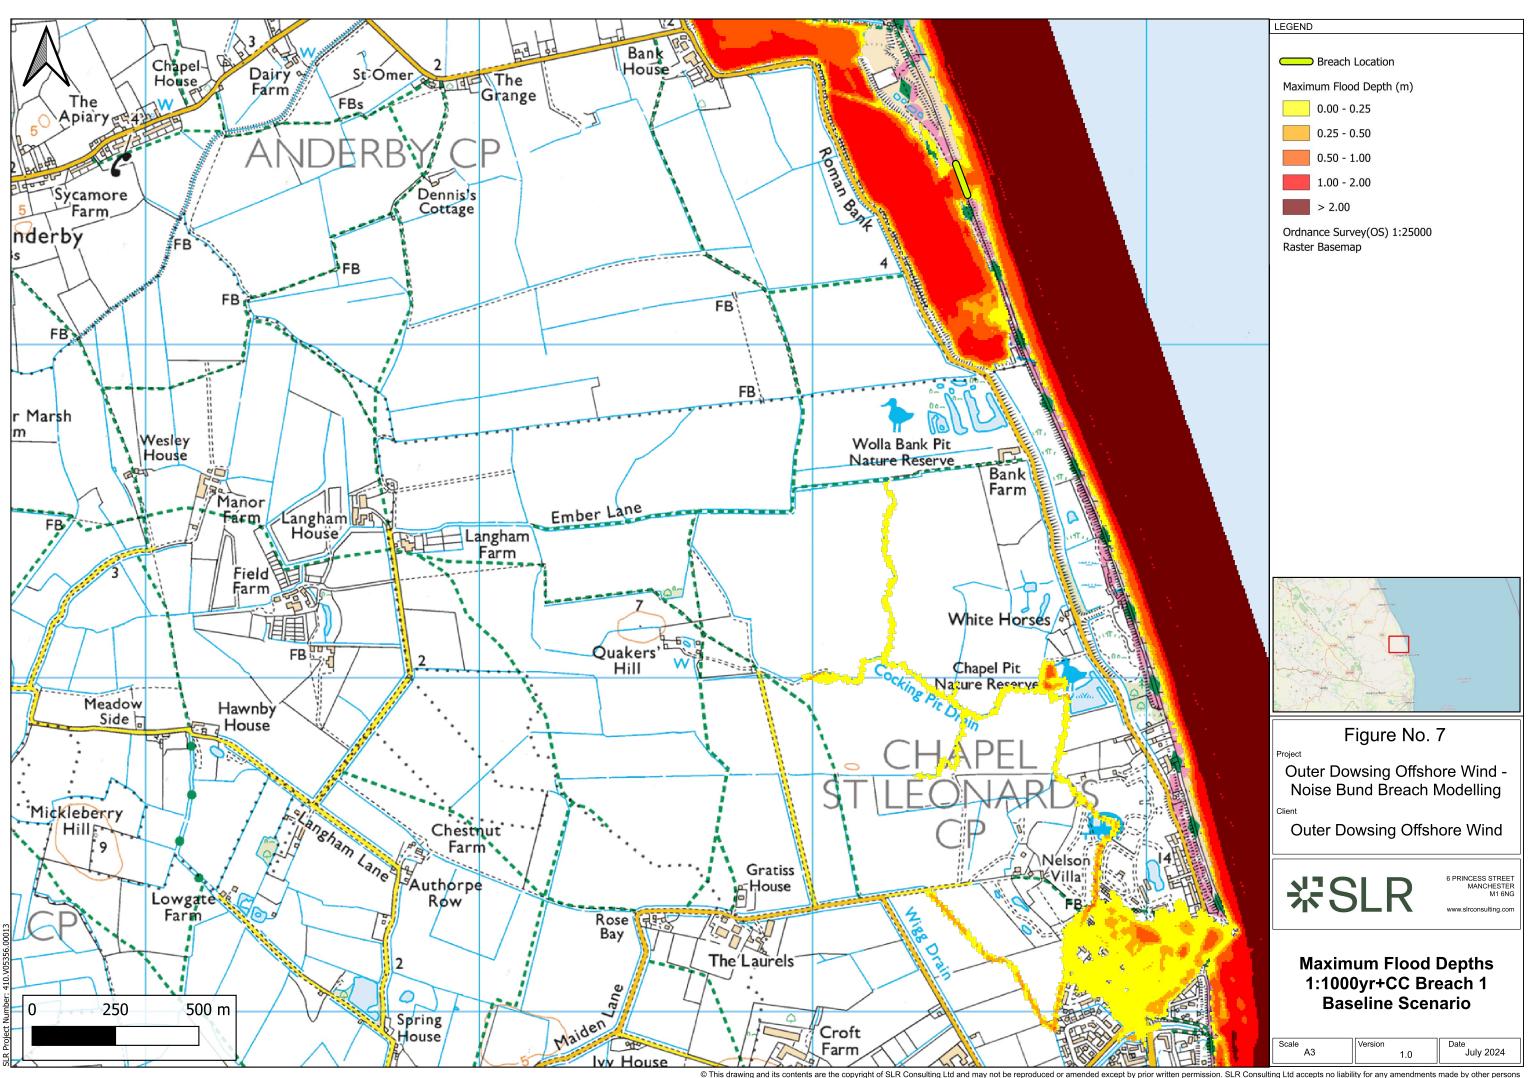

|                         | 3 <sup>rd</sup> Party Doc No<br>(If applicable): |                          | N/A         |                  |
| Rev<br>No.                        | Date              |                                                                        | Status / Reason for<br>Issue        | Author                  | Checked<br>by                                    | Reviewed by              |             | Approved<br>by   |
| 1.0                               | September<br>2024 |                                                                        | Procedural Deadline<br>19 September | SLR                     | Outer<br>Dowsing                                 | Shepherd &<br>Wedderburn |             | Outer<br>Dowsing |