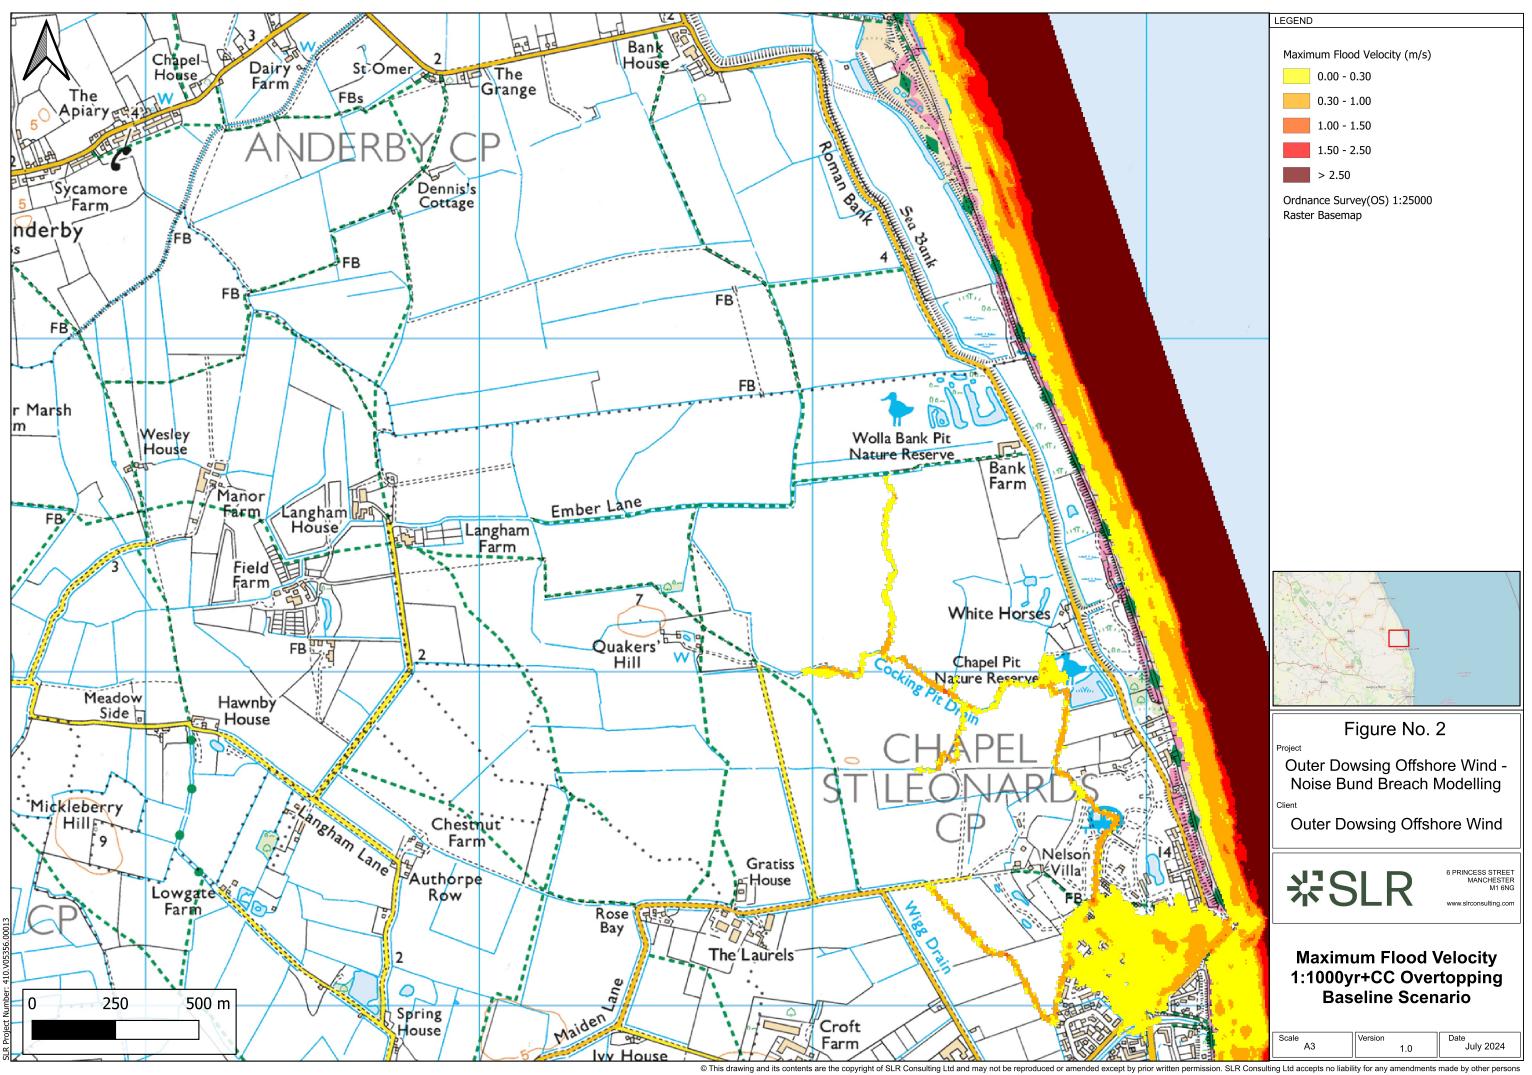

## Noise Bund Hydraulic Modelling Report, Appendix C Figures (Part 1 of 4)

Procedural Deadline 19 September

Date: September 2024

Document Reference: 15.7A Rev: 1.0

| Company:                          |                   | Ou                                                                     | Outer Dowsing Offshore Wind         |                         | Asset:                                           |                          | Whole Asset |                  |
|-----------------------------------|-------------------|------------------------------------------------------------------------|-------------------------------------|-------------------------|--------------------------------------------------|--------------------------|-------------|------------------|
| Project:                          |                   | Whole Wind Farm                                                        |                                     | Sub<br>Project/Package: |                                                  | Whole Asset              |             |                  |
| Document Title<br>or Description: |                   | Noise Bund Hydraulic Modelling Report Appendix C Figures (Part 1 of 4) |                                     |                         |                                                  |                          |             |                  |
| Internal<br>Document<br>Number:   |                   | PP1-ODOW-DEV-CS-REP-0223-01                                            |                                     |                         | 3 <sup>rd</sup> Party Doc No<br>(If applicable): |                          | N/A         |                  |
| Rev<br>No.                        | Date              |                                                                        | Status / Reason for<br>Issue        | Author                  | Checked<br>by                                    | Reviewed by              |             | Approved<br>by   |
| 1.0                               | September<br>2024 |                                                                        | Procedural Deadline<br>19 September | SLR                     | Outer<br>Dowsing                                 | Shepherd &<br>Wedderburn |             | Outer<br>Dowsing |