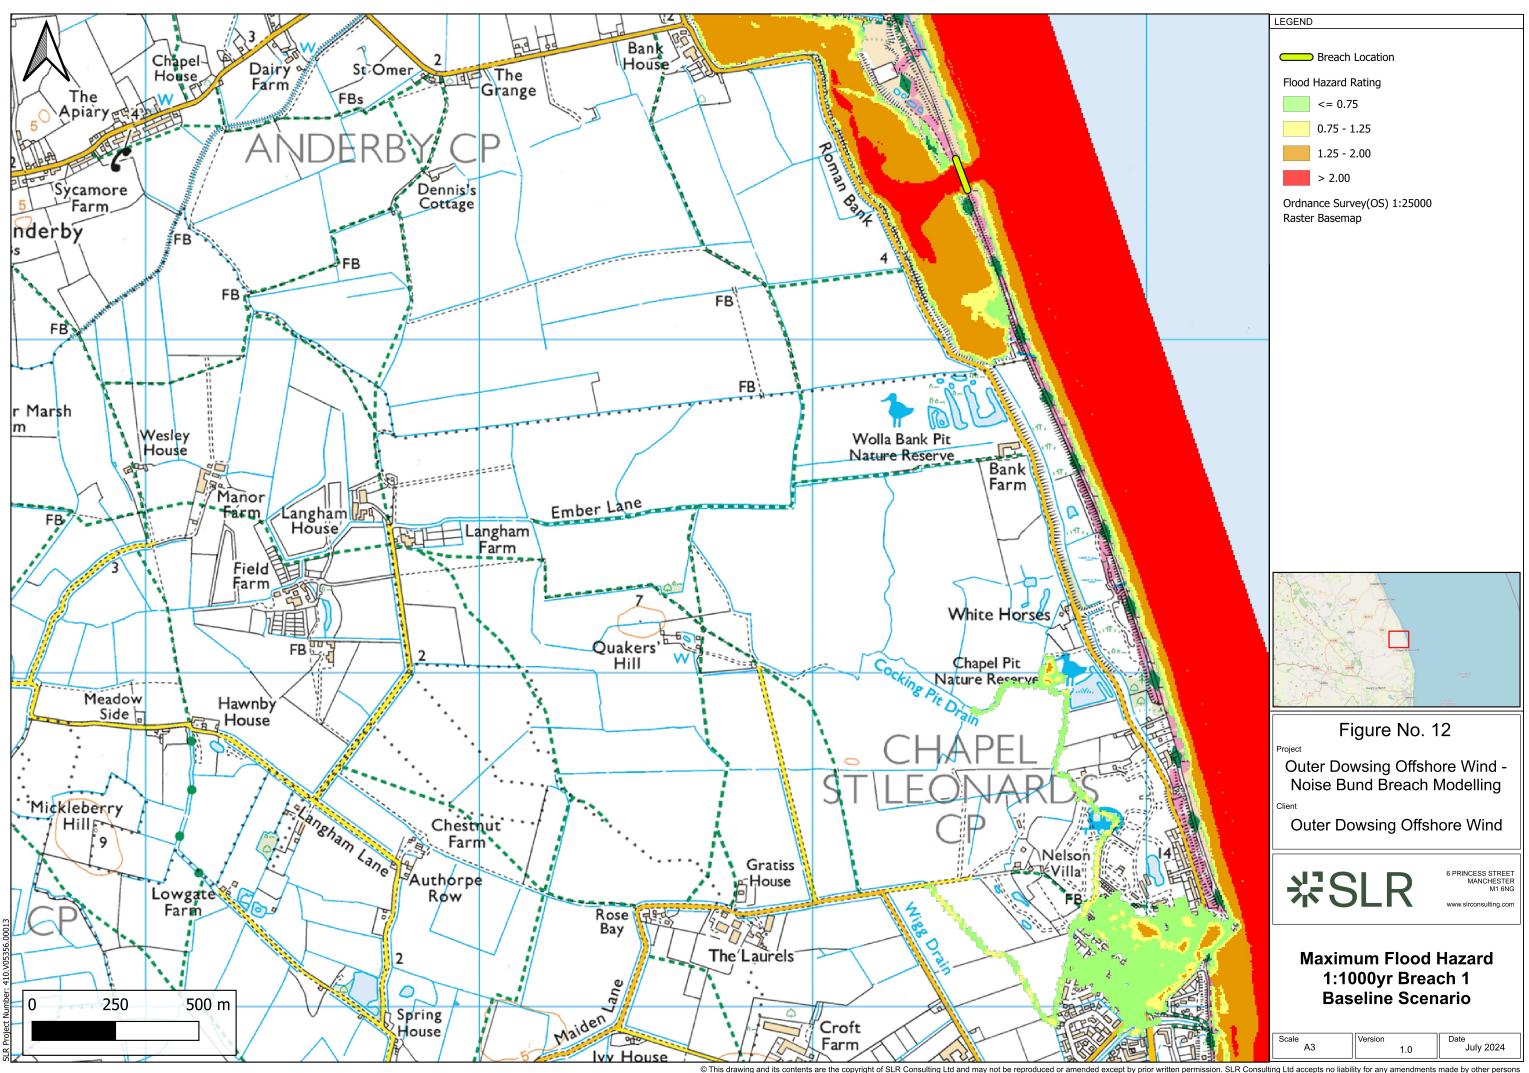

|                         | 3 <sup>rd</sup> Party Doc No<br>(If applicable): |                          | N/A         |                  |
| Rev<br>No.                        | Date              |                                                                        | Status / Reason for<br>Issue        | Author                  | Checked<br>by                                    | Reviewed by              |             | Approved<br>by   |
| 1.0                               | September<br>2024 |                                                                        | Procedural Deadline<br>19 September | SLR                     | Outer<br>Dowsing                                 | Shepherd &<br>Wedderburn |             | Outer<br>Dowsing |