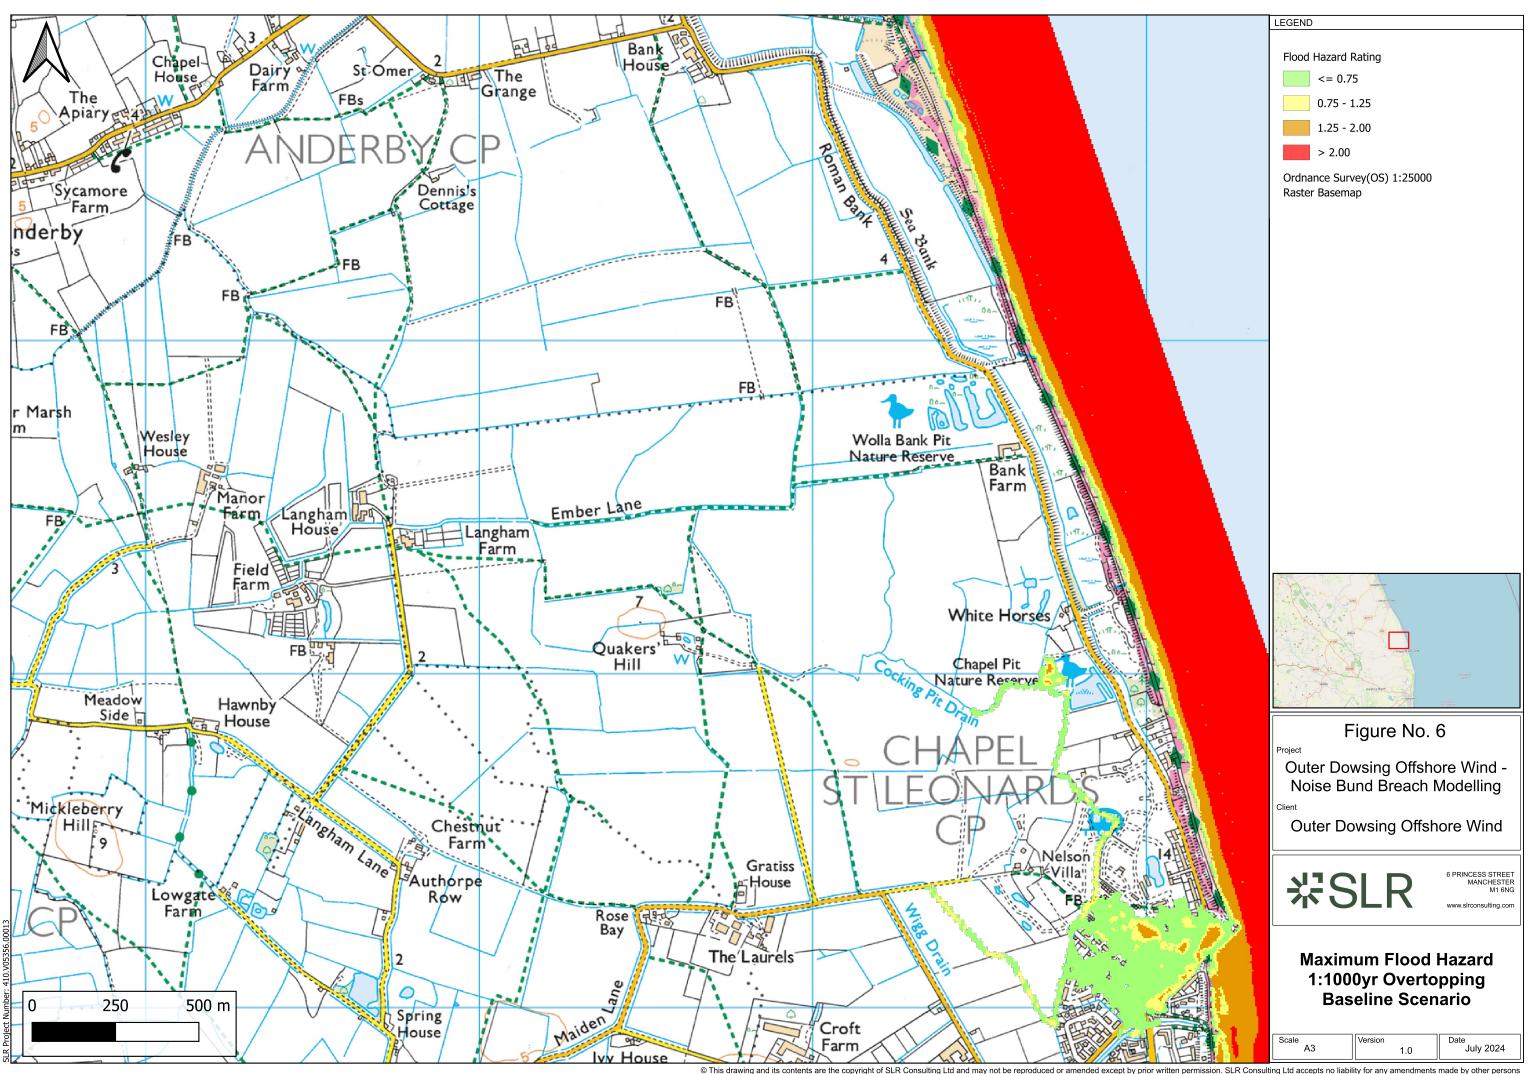

|                         | 3 <sup>rd</sup> Party Doc No<br>(If applicable): |                          | N/A         |                  |
| Rev<br>No.                        | Date              |                                                                        | Status / Reason for<br>Issue        | Author                  | Checked<br>by                                    | Reviewed by              |             | Approved<br>by   |
| 1.0                               | September<br>2024 |                                                                        | Procedural Deadline<br>19 September | SLR                     | Outer<br>Dowsing                                 | Shepherd &<br>Wedderburn |             | Outer<br>Dowsing |