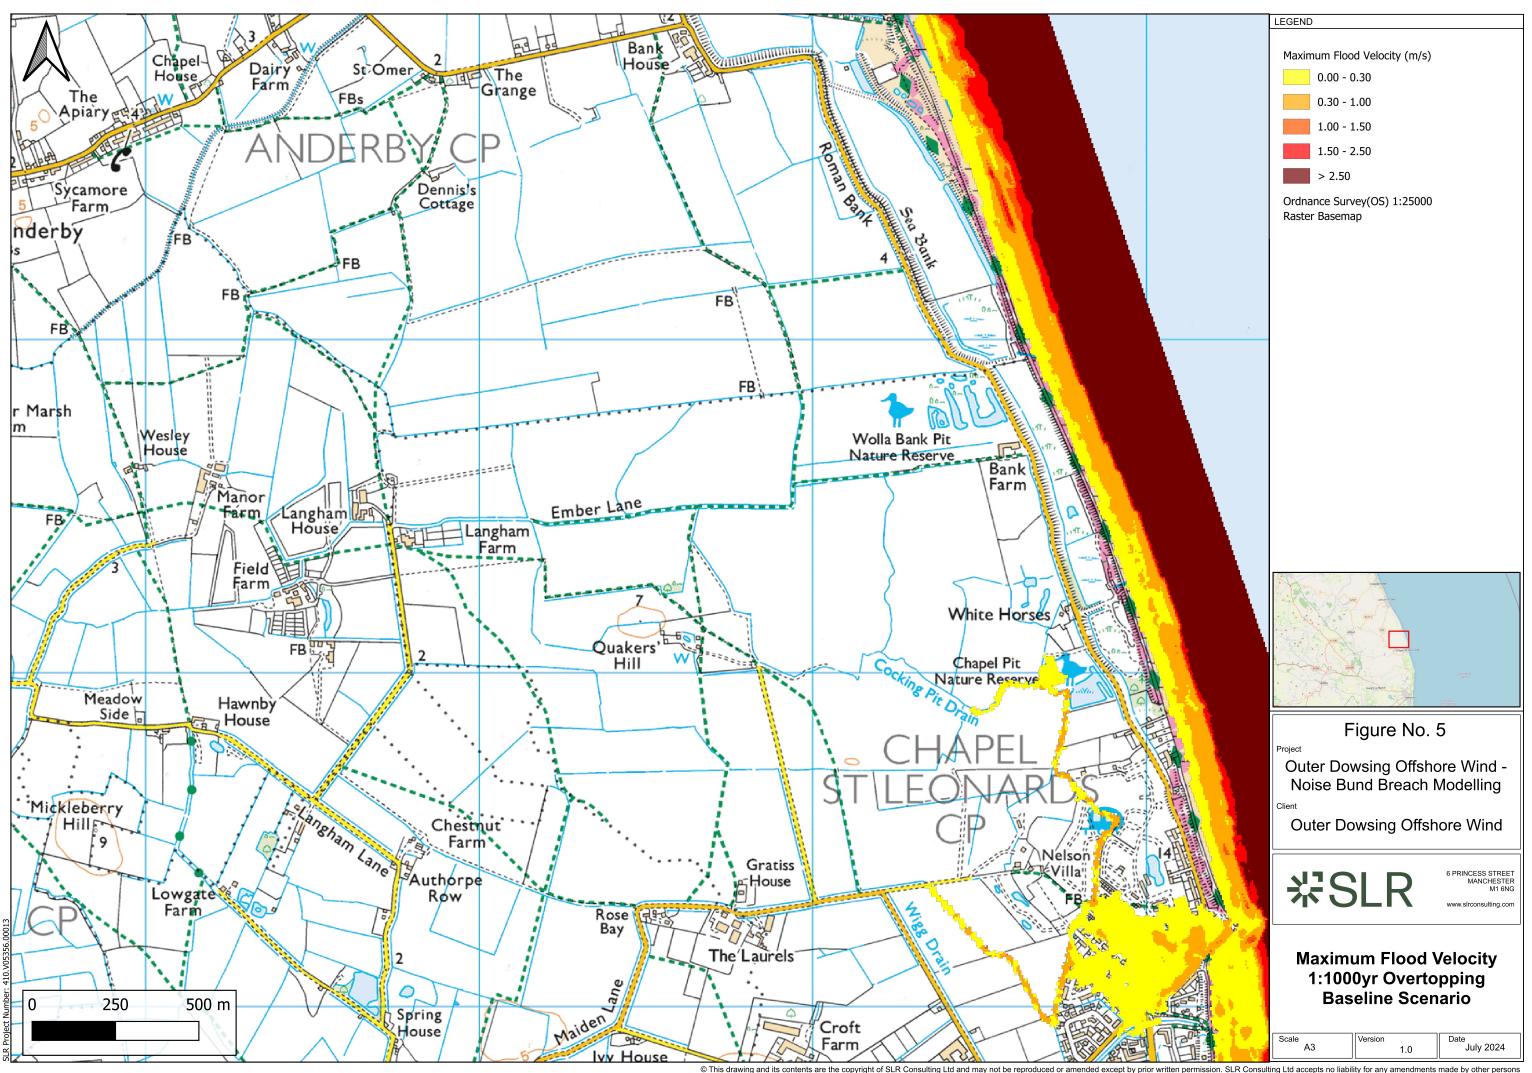

## Noise Bund Hydraulic Modelling Report, Appendix C Figures (Part 1 of 4)

Procedural Deadline 19 September

Date: September 2024

Document Reference: 15.7A Rev: 1.0

| Company:                          |                   | Ou                                                                     | Outer Dowsing Offshore Wind         |                         | Asset:                                           |                          | Whole Asset |                  |
|-----------------------------------|-------------------|------------------------------------------------------------------------|-------------------------------------|-------------------------|--------------------------------------------------|--------------------------|-------------|------------------|
| Project:                          |                   | Whole Wind Farm                                                        |                                     | Sub<br>Project/Package: |                                                  | Whole Asset              |             |                  |
| Document Title<br>or Description: |                   | Noise Bund Hydraulic Modelling Report Appendix C Figures (Part 1 of 4) |                                     |                         |                                                  |                          |             |                  |
| Internal<br>Document<br>Number:   |                   | PP1-ODOW-DEV-CS-REP-0223-01                                            |                                     |                         | 3 <sup>rd</sup> Party Doc No<br>(If applicable): |                          | N/A         |                  |
| Rev<br>No.                        | Date              |                                                                        | Status / Reason for<br>Issue        | Author                  | Checked<br>by                                    | Reviewed by              |             | Approved<br>by   |
| 1.0                               | September<br>2024 |                                                                        | Procedural Deadline<br>19 September | SLR                     | Outer<br>Dowsing                                 | Shepherd &<br>Wedderburn |             | Outer<br>Dowsing |