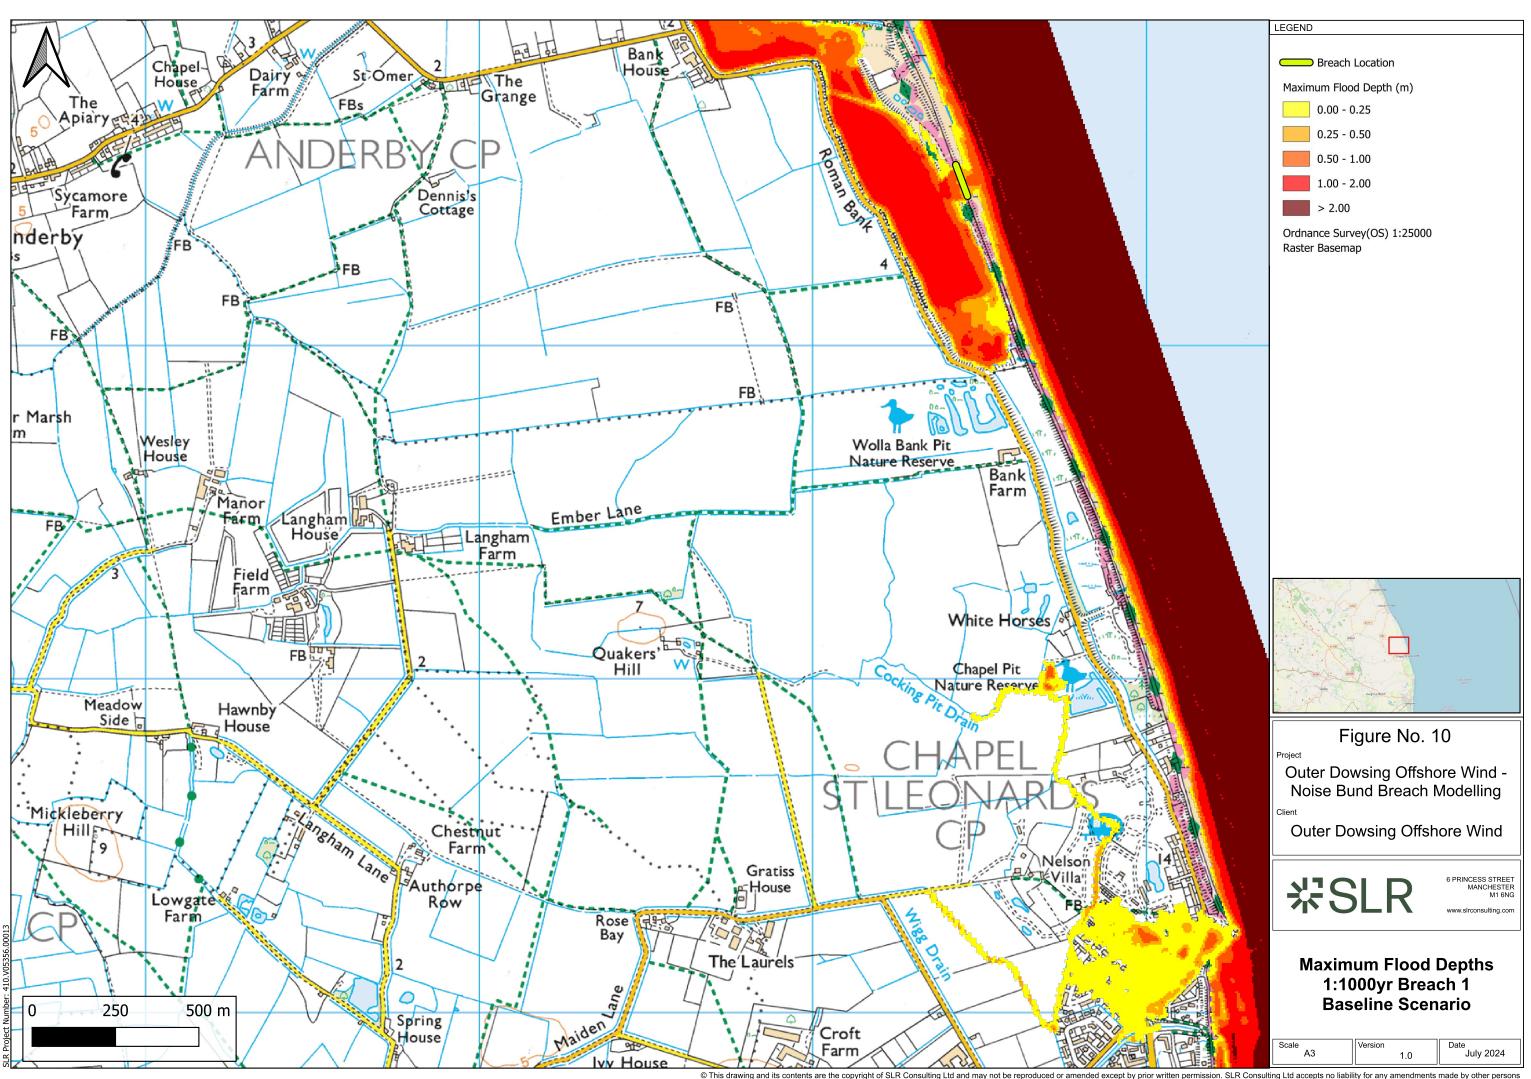

|                         | 3 <sup>rd</sup> Party Doc No<br>(If applicable): |                          | N/A         |                  |
| Rev<br>No.                        | Date              |                                                                        | Status / Reason for<br>Issue        | Author                  | Checked<br>by                                    | Reviewed by              |             | Approved<br>by   |
| 1.0                               | September<br>2024 |                                                                        | Procedural Deadline<br>19 September | SLR                     | Outer<br>Dowsing                                 | Shepherd &<br>Wedderburn |             | Outer<br>Dowsing |