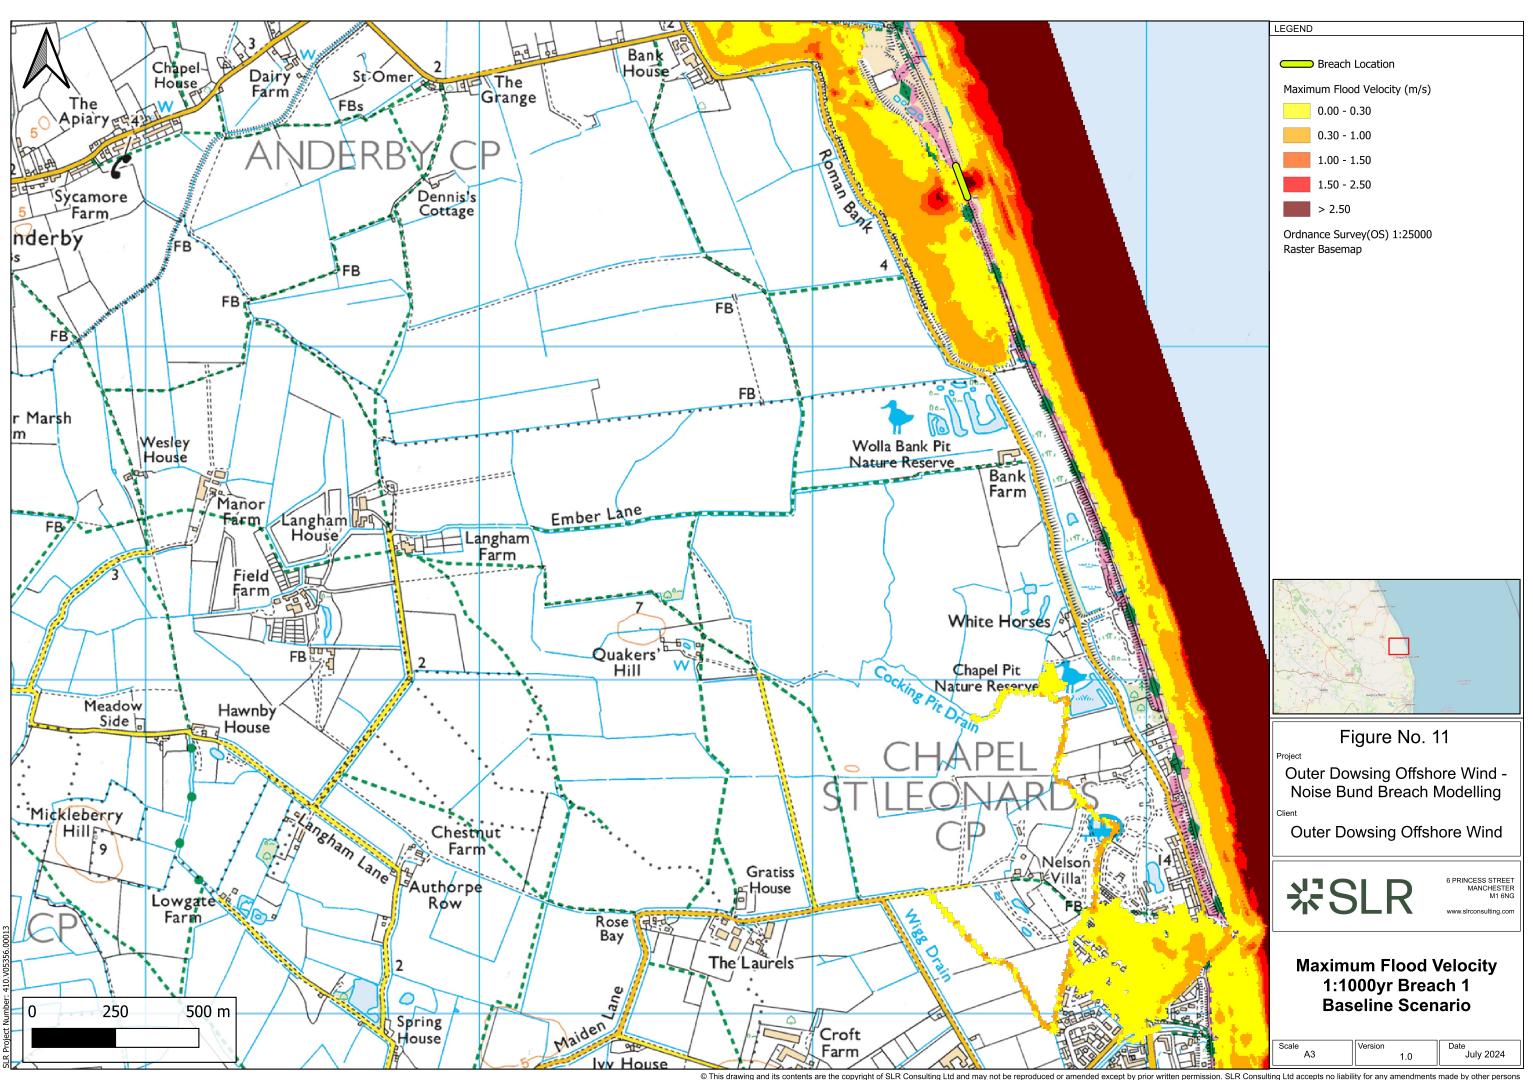

|                         | 3 <sup>rd</sup> Party Doc No<br>(If applicable): |                          | N/A         |                  |
| Rev<br>No.                        | Date              |                                                                        | Status / Reason for<br>Issue        | Author                  | Checked<br>by                                    | Reviewed by              |             | Approved<br>by   |
| 1.0                               | September<br>2024 |                                                                        | Procedural Deadline<br>19 September | SLR                     | Outer<br>Dowsing                                 | Shepherd &<br>Wedderburn |             | Outer<br>Dowsing |