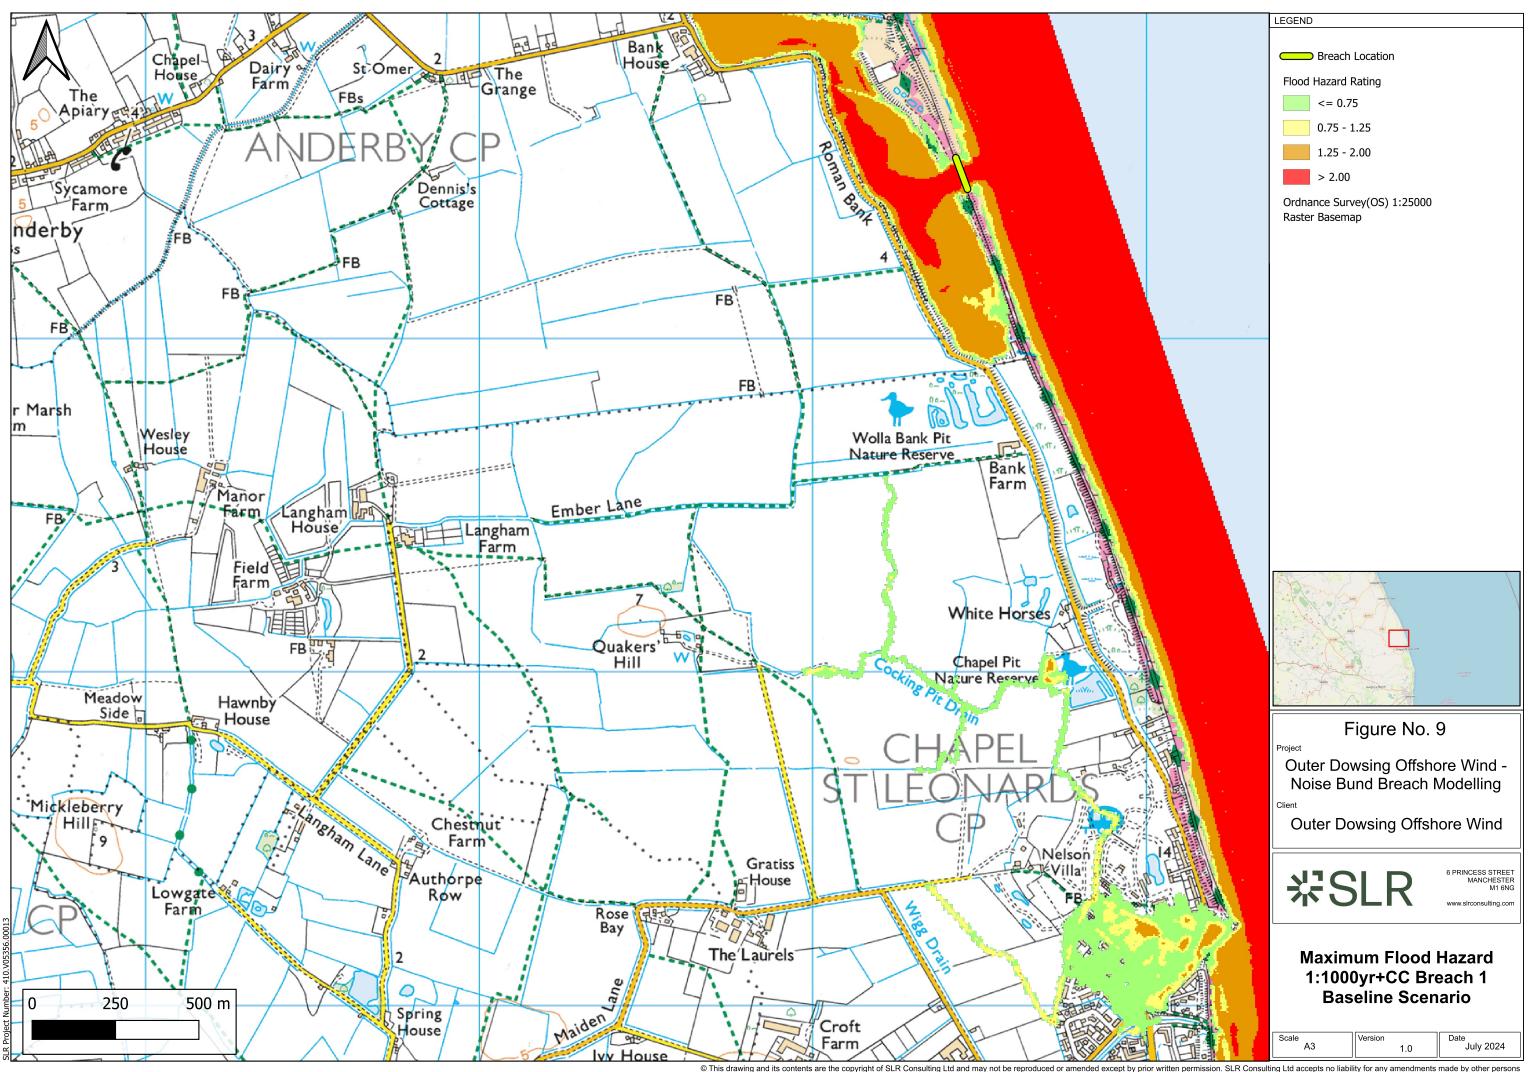

|                         | 3 <sup>rd</sup> Party Doc No<br>(If applicable): |                          | N/A         |                  |
| Rev<br>No.                        | Date              |                                                                        | Status / Reason for<br>Issue        | Author                  | Checked<br>by                                    | Reviewed by              |             | Approved<br>by   |
| 1.0                               | September<br>2024 |                                                                        | Procedural Deadline<br>19 September | SLR                     | Outer<br>Dowsing                                 | Shepherd &<br>Wedderburn |             | Outer<br>Dowsing |