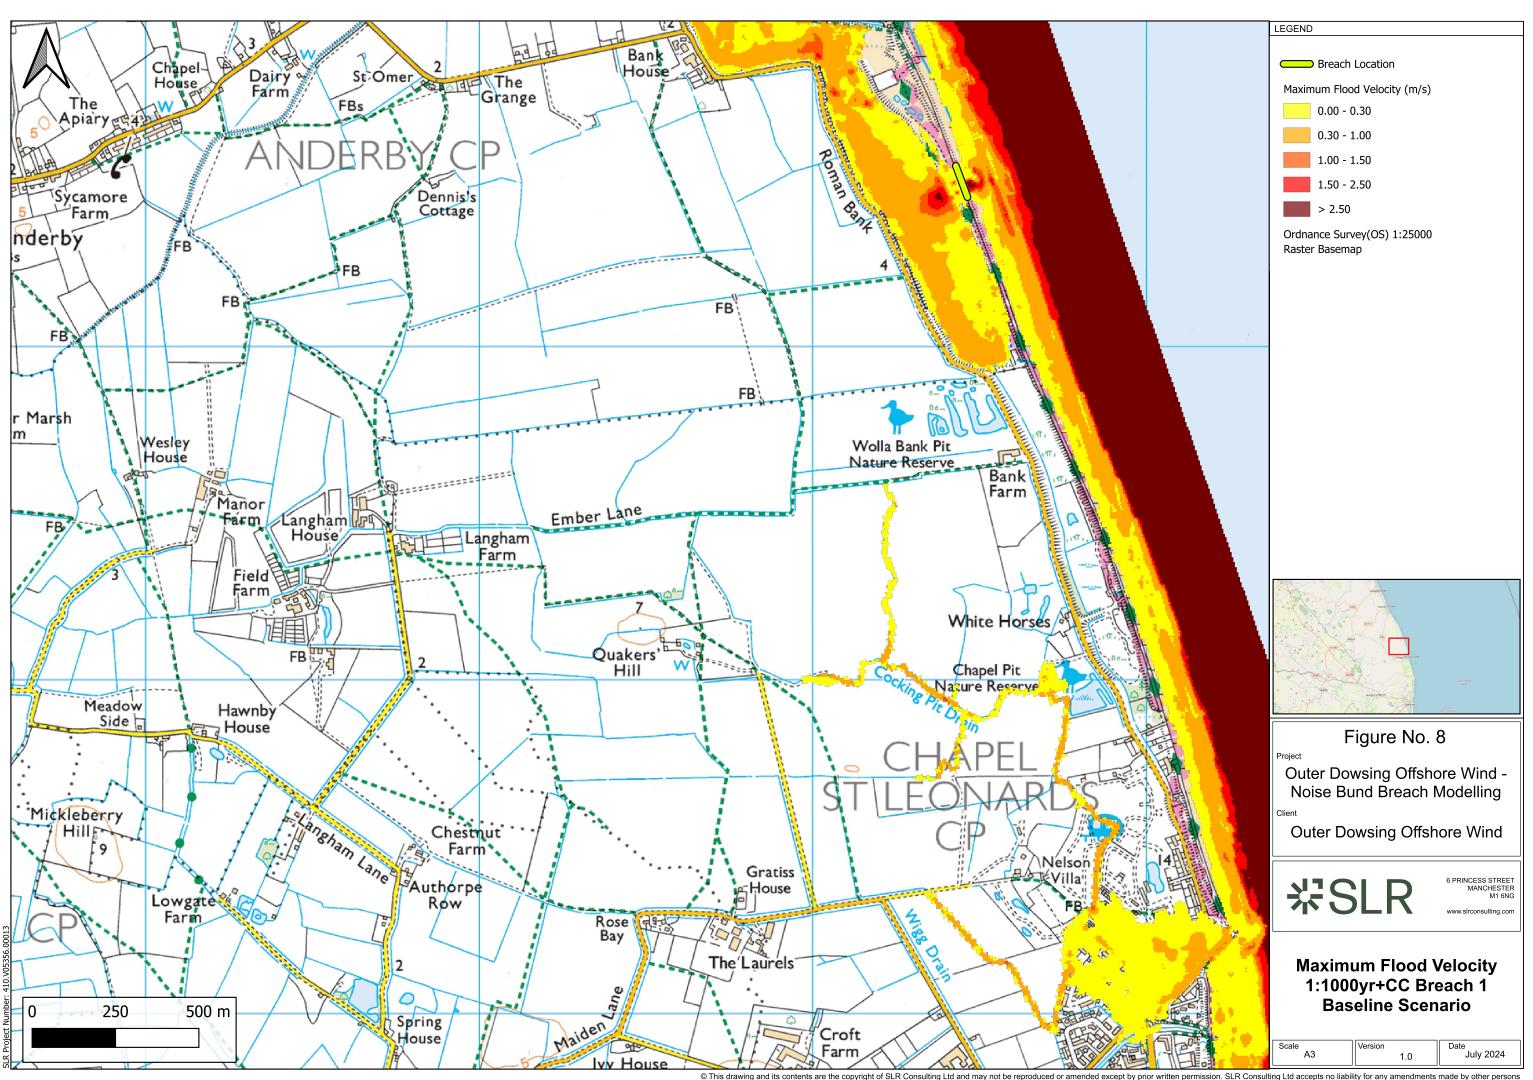

|                         | 3 <sup>rd</sup> Party Doc No<br>(If applicable): |                          | N/A         |                  |
| Rev<br>No.                        | Date              |                                                                        | Status / Reason for<br>Issue        | Author                  | Checked<br>by                                    | Reviewed by              |             | Approved<br>by   |
| 1.0                               | September<br>2024 |                                                                        | Procedural Deadline<br>19 September | SLR                     | Outer<br>Dowsing                                 | Shepherd &<br>Wedderburn |             | Outer<br>Dowsing |